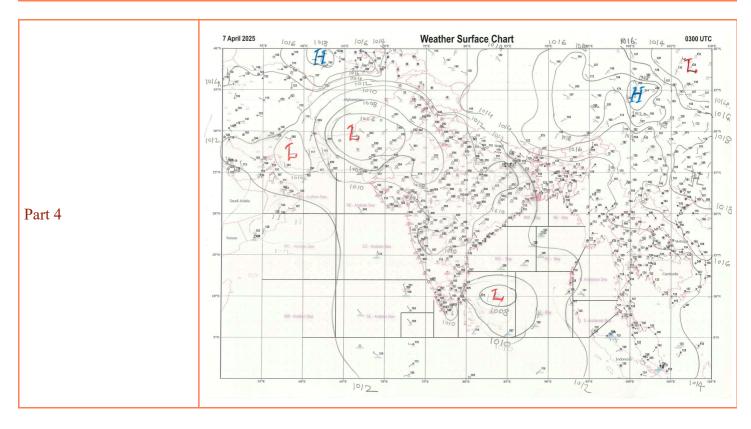

#### **Sea Area Bulletin**

#### Bulletin Valid for 12 hrs from 21 UTC of 2025-04-07 to 09 UTC of 2025-04-08

| TTT Warning        | NIL                                |
|--------------------|------------------------------------|
|                    |                                    |
| Synoptic Situation | Weather seasonal over Arabian sea. |
|                    | ·                                  |